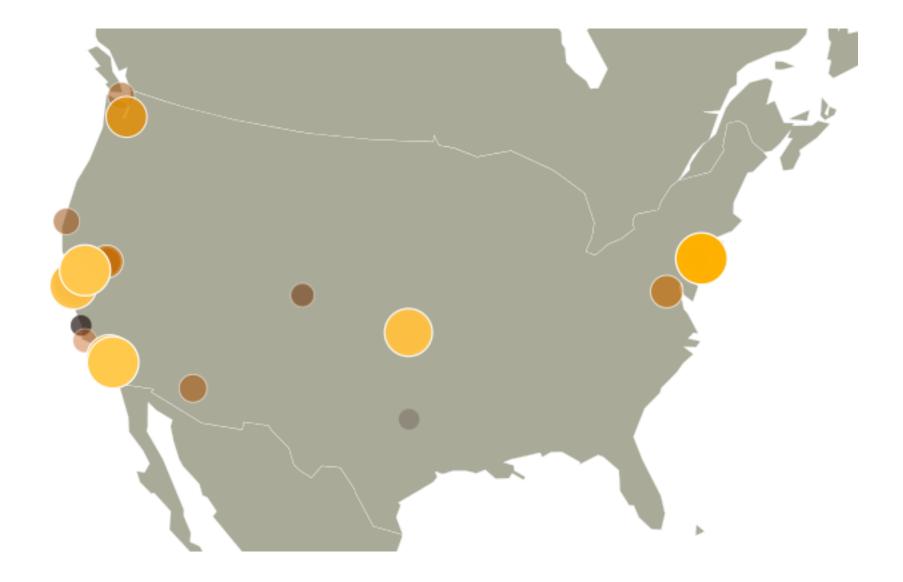

--------|----------|---------|--|--|
| Browser         |                   | Visits 🔻 | Actions |  |  |
| N               | Netscape          | 968      | 1814    |  |  |
|                 | Unknown           | 832      | 883     |  |  |
| 6               | Firefox           | 523      | 2394    |  |  |
| 6               | Internet Explorer | 497      | 1354    |  |  |
| ໌ 🧿             | Chrome            | 91       | 507     |  |  |
| 6               | Safari            | 75       | 379     |  |  |
| 0               | Opera             | 21       | 56      |  |  |
| ້ 🥩             | SeaMonkey         | 7        | 35      |  |  |
| ି 🕜             | ABrowse           | 1        | 1       |  |  |
| <b></b>         | BlackBerry        | 1        | 1       |  |  |

## Location of Visitors