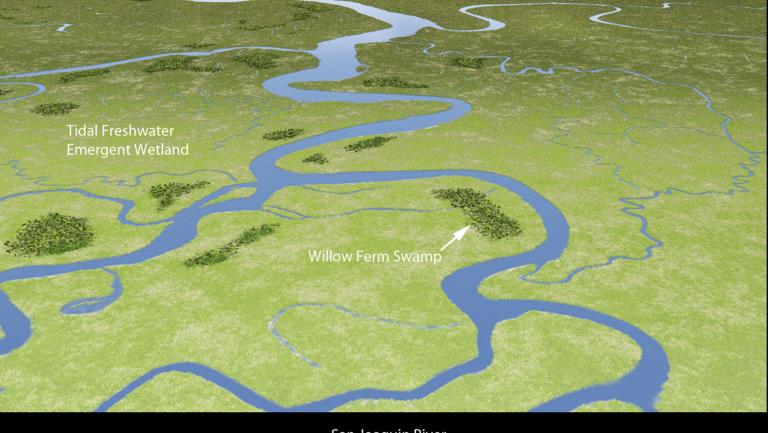

## Delta Historic Modeling Project by 34 North

South Facing Confluence Sacramento River and Cache Slough

Oak Woodland Savanna

North Delta: Sacramento River and Inland Lakes

San Joaquin River

Willow Thicket