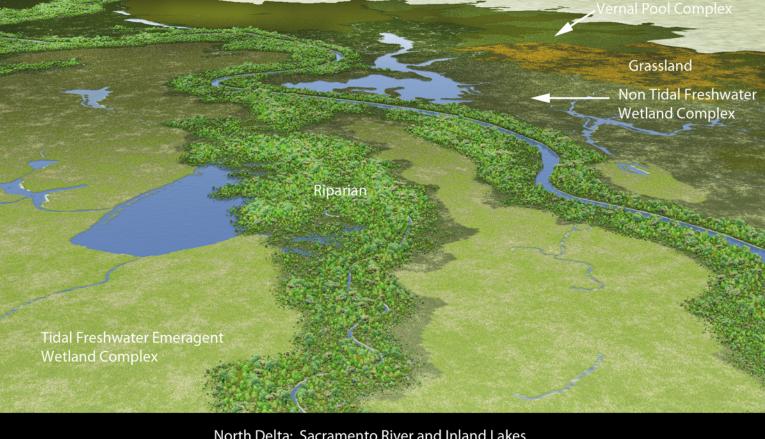

## Delta Historic Modeling Project by 34 North

South Facing Confluence Sacramento River and Cache Slough

Oak Woodland Savanna

North Delta: Sacramento River and Inland Lakes

San Joaquin River

Willow Thicket