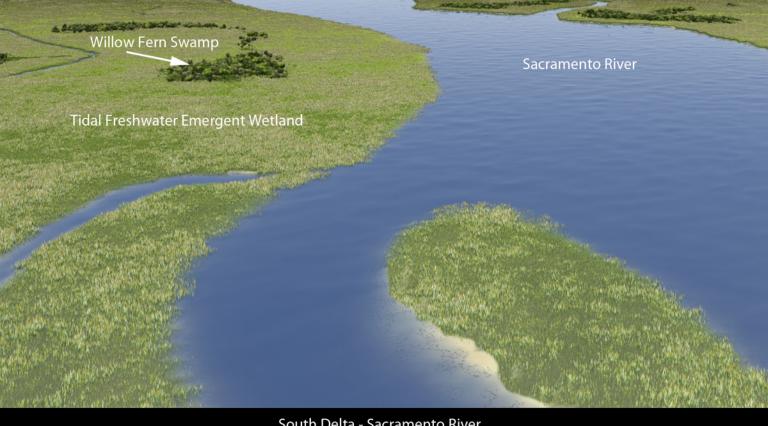

Mixed Ecosystems

South Delta

North East Delta

Sacramento River

South Delta - Sacramento River