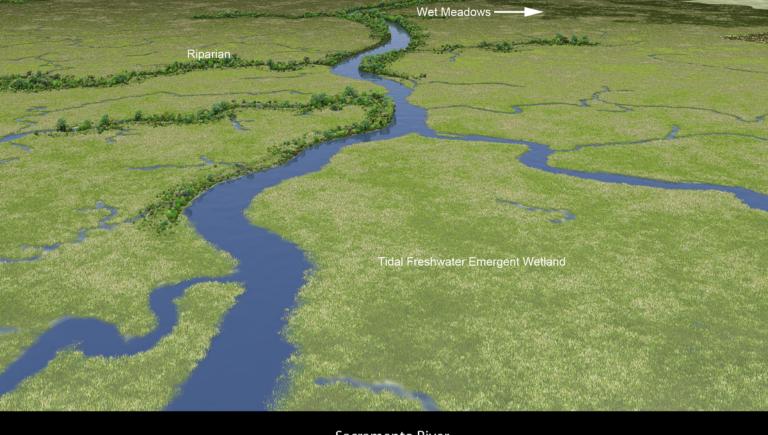

Mixed Ecosystems

South Delta

North East Delta

Sacramento River

South Delta - Sacramento River