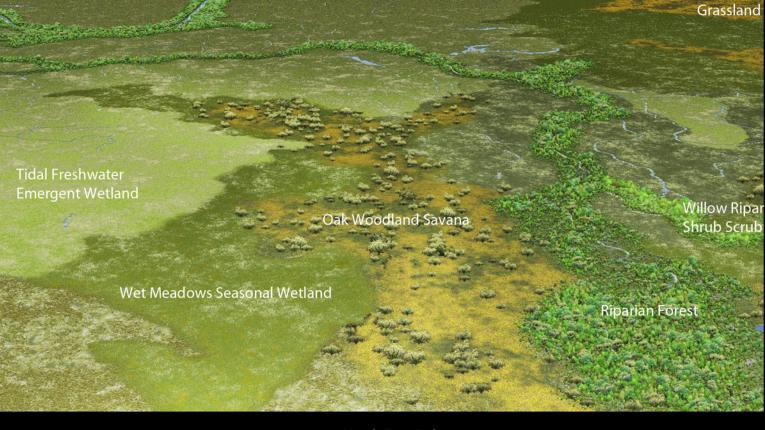

Mixed Ecosystems

South Delta

North East Delta

Sacramento River

South Delta - Sacramento River