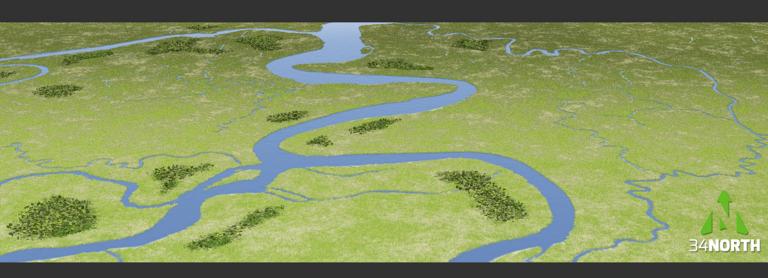

## Delta Historic Modeling Project by 34 North

South Facing Confluence Sacramento River and Cache Slough

Oak Woodland Savanna

North Delta: Sacramento River and Inland Lakes

San Joaquin River

Willow Thicket