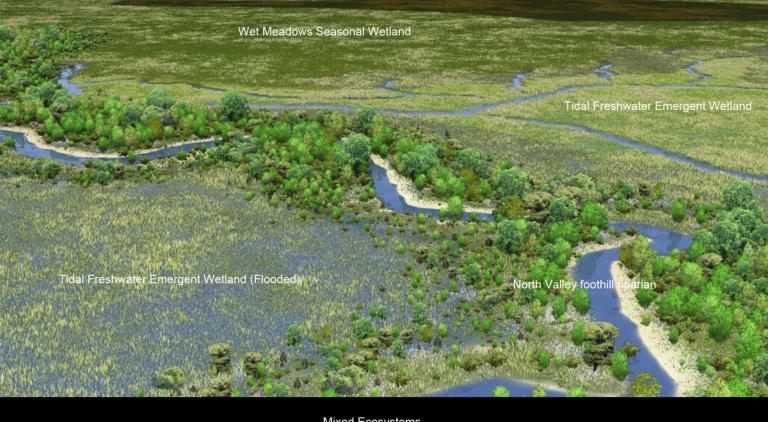

Mixed Ecosystems

South Delta

North East Delta

Sacramento River

South Delta - Sacramento River