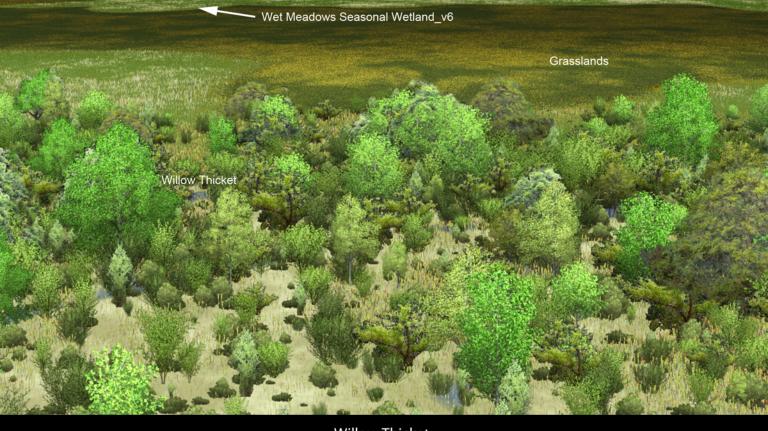

## Delta Historic Modeling Project by 34 North

South Facing Confluence Sacramento River and Cache Slough

Oak Woodland Savanna

North Delta: Sacramento River and Inland Lakes

San Joaquin River

Willow Thicket