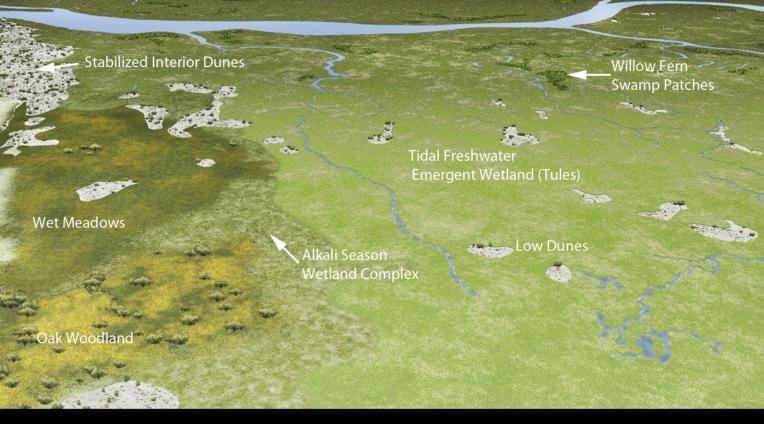

## **Ecosystem List:**

- Alkali Seasonal Wetland Complex
- Non Tidal Freshwater Emergent Wetland
- Grassland
- Willow Thicket
- Willow Riparian Scrub Shrub

- Vernal Pool Complex
- Valley Foothill Riparian
- Tidal Perennial Pond Lake
- Tidal Low Order Channel
- Tidal Intermittent Pond Lake
- Tidal Freshwater Emergent Wetland

- Vernal Pool Complex
- Valley Foothill Riparian
- Tidal Perennial Pond Lake
- Tidal Low Order Channel
- Tidal Intermittent Pond Lake
- Tidal Freshwater Emergent Wetland