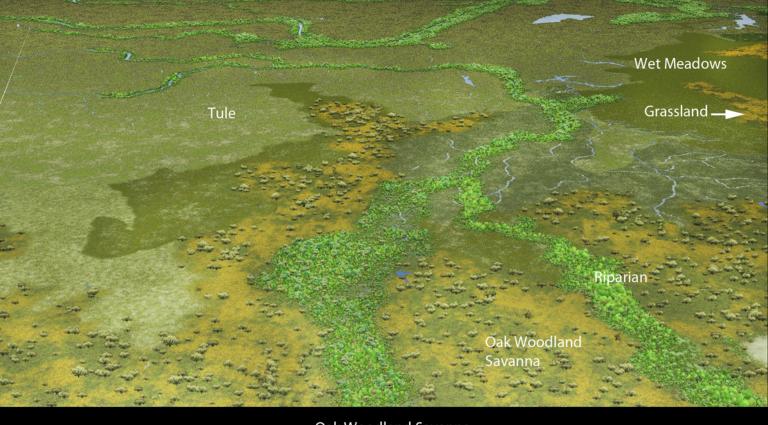

## Delta Historic Modeling Project by 34 North

South Facing Confluence Sacramento River and Cache Slough

Oak Woodland Savanna

North Delta: Sacramento River and Inland Lakes

San Joaquin River

Willow Thicket