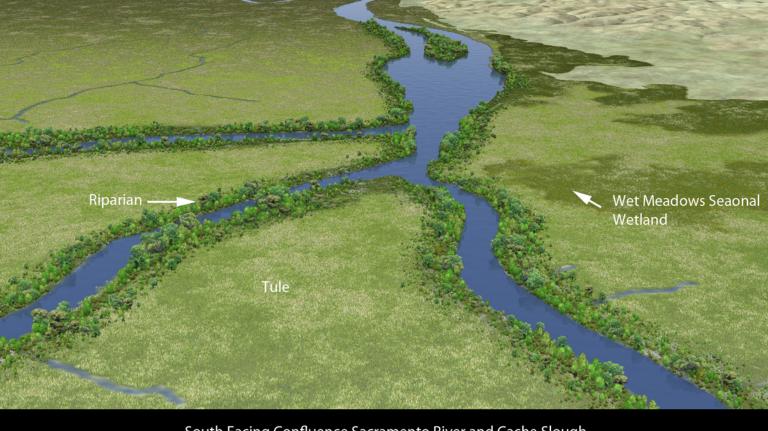

## Delta Historic Modeling Project by 34 North

South Facing Confluence Sacramento River and Cache Slough

Oak Woodland Savanna

North Delta: Sacramento River and Inland Lakes

San Joaquin River

Willow Thicket