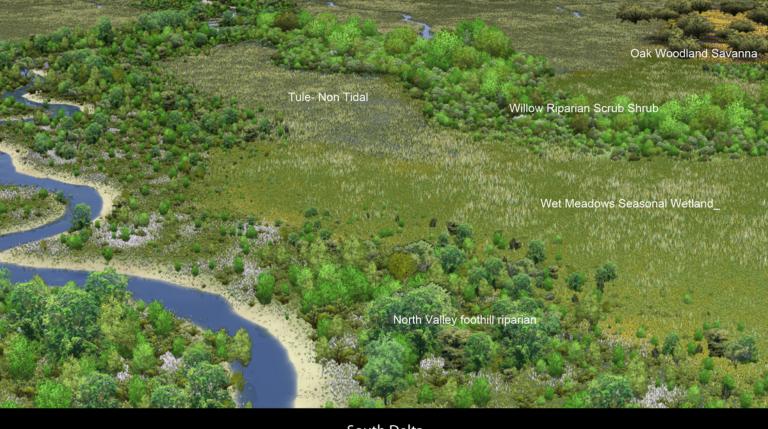

Mixed Ecosystems

South Delta

North East Delta

Sacramento River

South Delta - Sacramento River