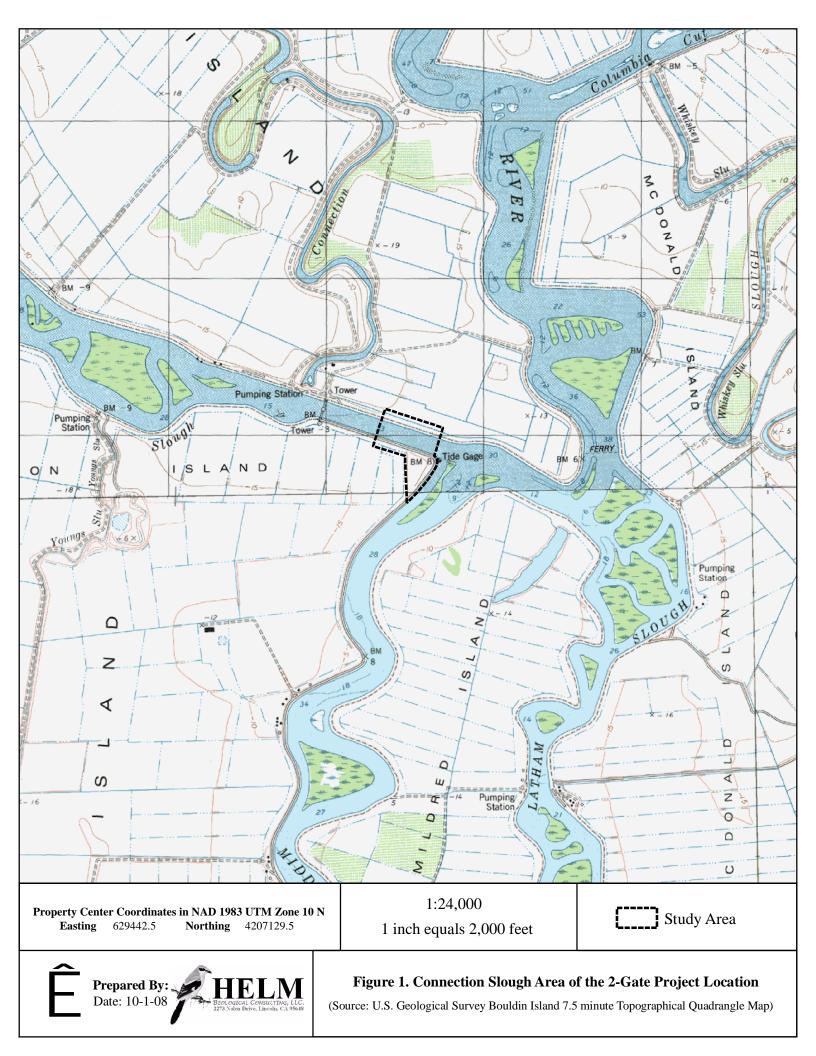

The Connection Slough Area of the 2-Gates Project is located west of McDonald Island, north of Mildred Island, and southeast of Connection Slough, San Joaquin County, California. Additionally, the Connection Slough Study Area is located in an unsectionalized portion off the Bouldin Island U.S. Geological Survey 7.5 Minute Topographical Quadrangle Map (center coordinates in North American Datum 1983 Universal Transverse Mercator Zone 10 North: Easting 596109.7 and Northing 4252148.6) (Figure 1).

Two gates would be installed in two separate locations, one on Old River and the other on Connection Slough. A wetland delineation has been conducted by Mosaic Associates,

Ph: (916) 543-7397

LLC, and a single 0.5 acre seasonal wetland feature within the Connection Slough Area was assessed as potential to support the vernal pool fairy shrimp and vernal pool tadpole shrimp.