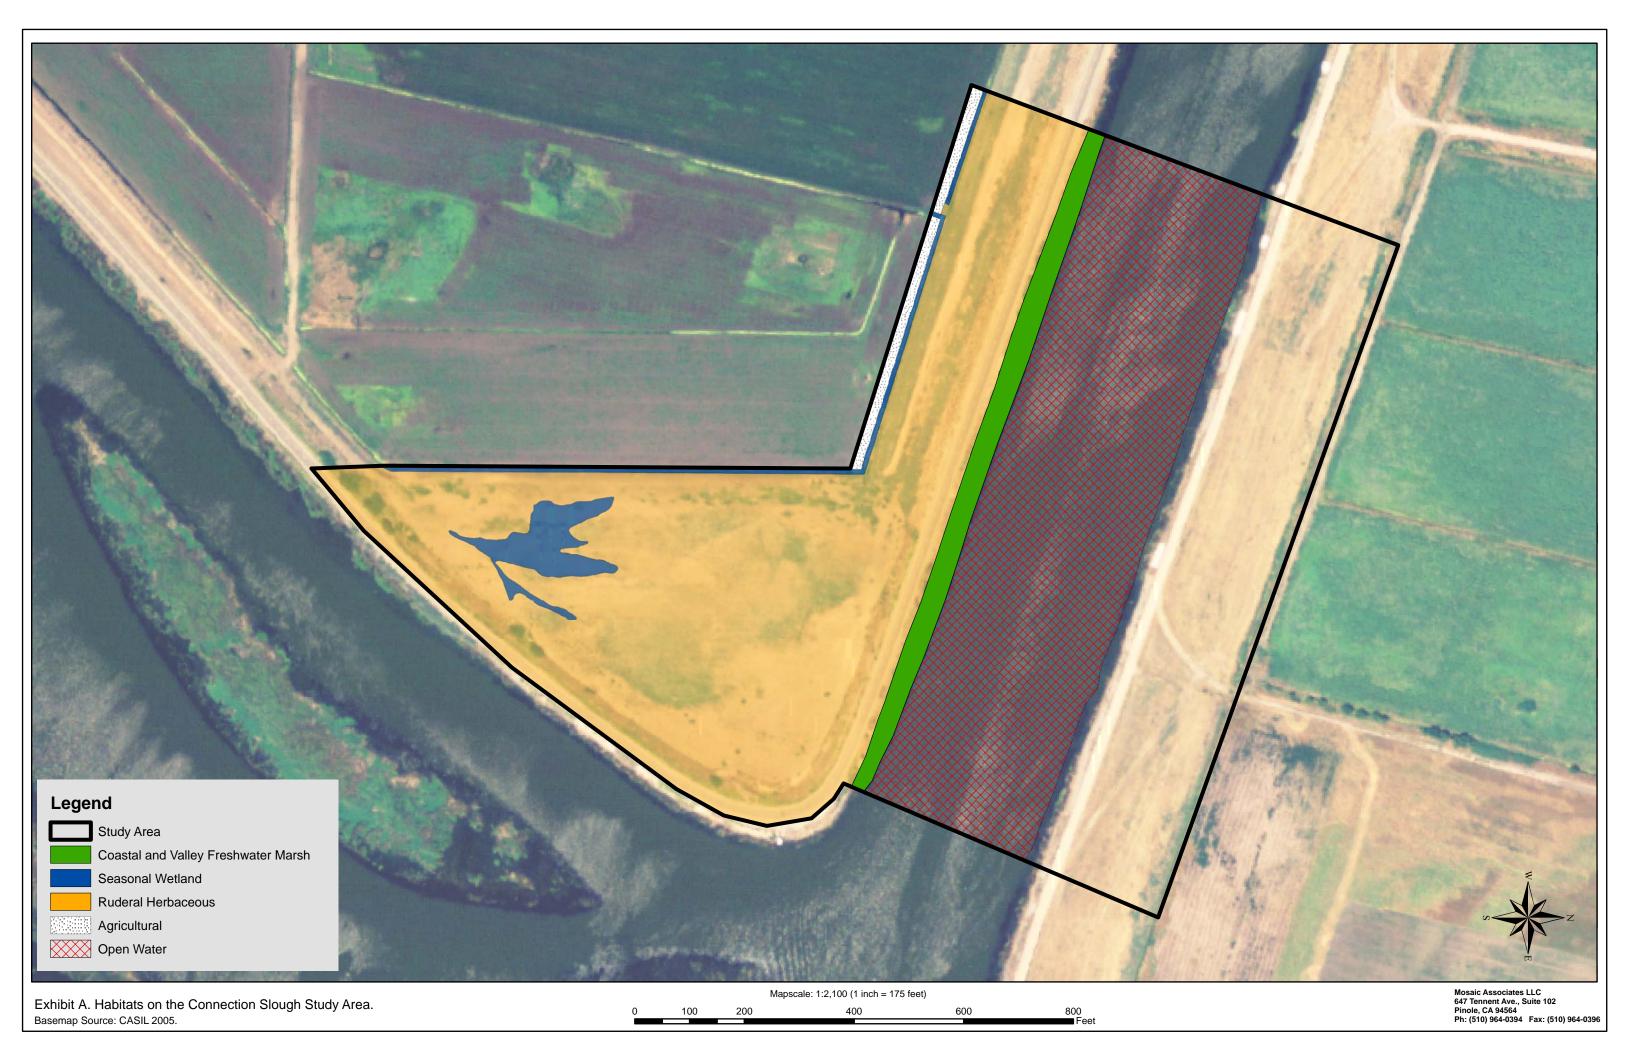

Two gates would be installed in two separate locations, one on Old River and the other on Connection Slough. A wetland delineation has been conducted by Mosaic Associates,

Ph: (916) 543-7397

LLC, and a single 0.5 acre seasonal wetland feature within the Connection Slough Area was assessed as potential to support the vernal pool fairy shrimp and vernal pool tadpole shrimp.

Dry-season sampling involved the collection of 20 sub-samples of soil, mainly from the lowest topographic areas within the basin considered potential habitat for federally-listed large branchiopods by Mosaic and Associates, LLC. Soil samples were placed in liter size plastic freezer bags and marked with the project name, basin number, and date. The soil was then transported to Helm Biological Consulting's, LLC laboratory for processing and analysis.

### **RESULTS**

Visual examinations of the soil collected from the basin on site did not reveal any evidence of federally-listed large branchiopods (e.g., cysts or carapaces of *Lepidurus* sp.) (Exhibit A). The soils supported only evidence of insects exoskeletons (mainly ants) and flatworm cysts (microturbellaria).