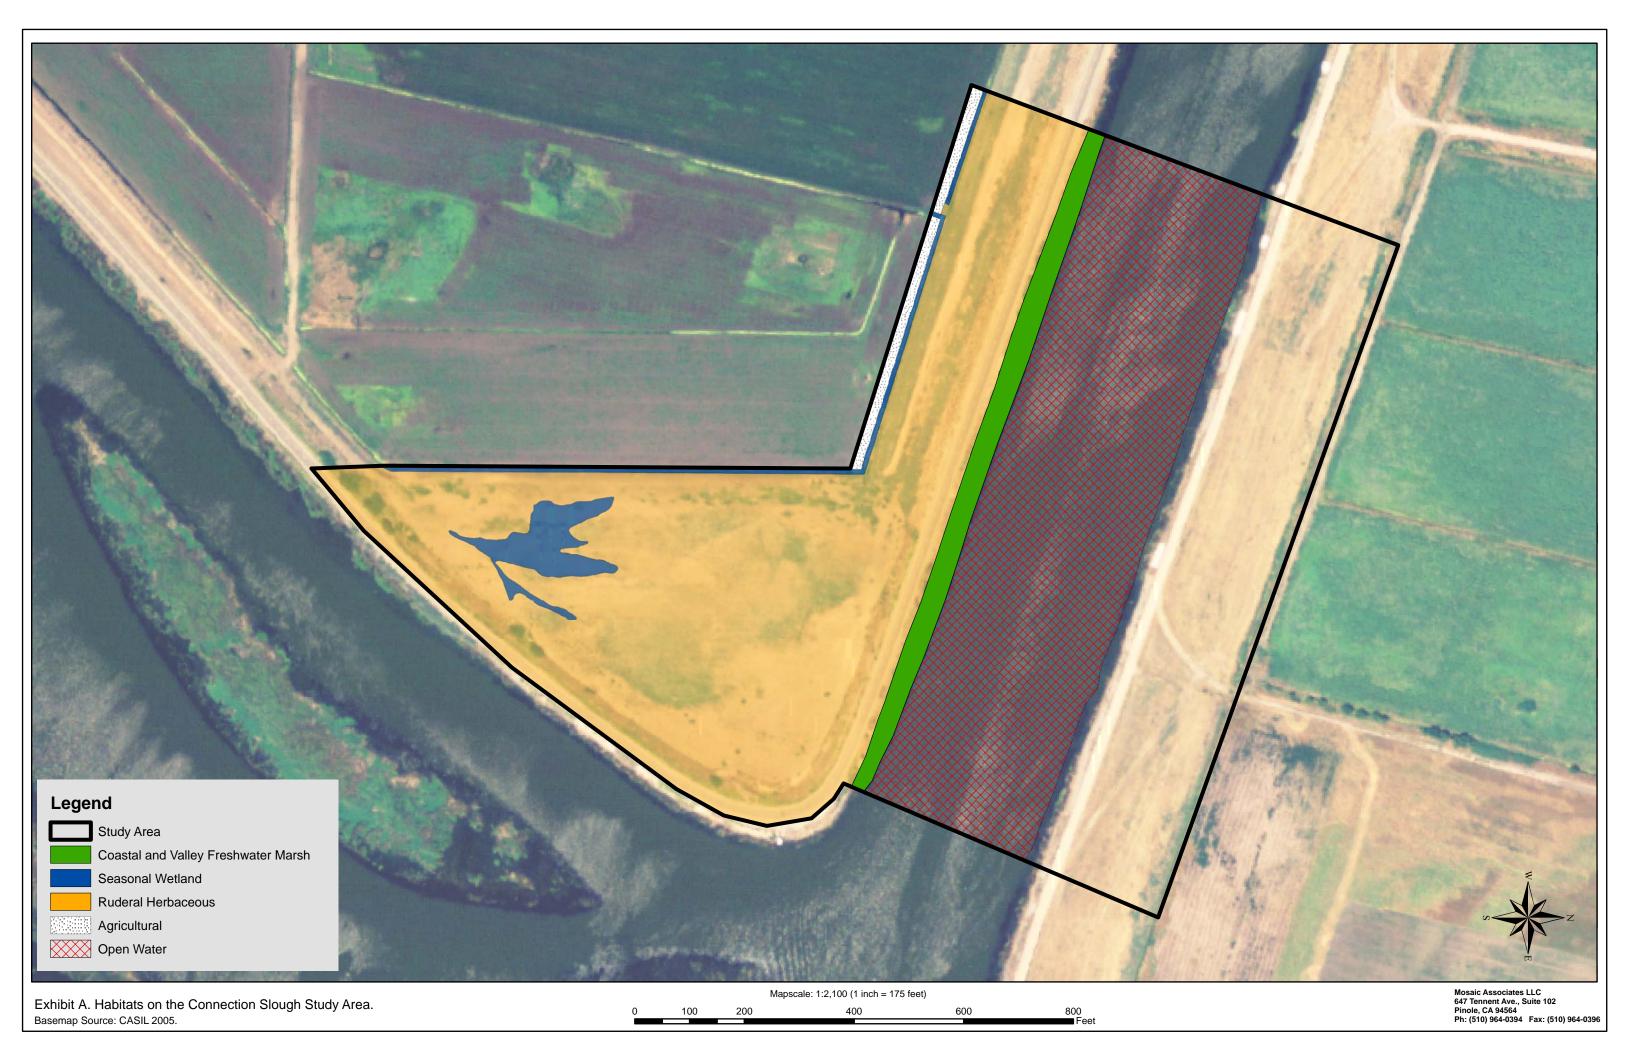

Two gates would be installed in two separate locations, one on Old River and the other on Connection Slough. A wetland delineation has been conducted by Mosaic Associates,

Ph: (916) 543-7397

LLC, and a single 0.5 acre seasonal wetland feature within the Connection Slough Area was assessed as potential to support the vernal pool fairy shrimp and vernal pool tadpole shrimp.

### **RESULTS**

Visual examinations of the soil collected from the basin on site did not reveal any evidence of federally-listed large branchiopods (e.g., cysts or carapaces of *Lepidurus* sp.) (Exhibit A). The soils supported only evidence of insects exoskeletons (mainly ants) and flatworm cysts (microturbellaria).

RE: RESULTS OF THE 2008/2009 WET-SEASON SAMPLING FOR FEDERALLY-LISTED LARGE BRANCHIOPODS AT THE CONNECTION SLOUGH AREA OF THE 2-GATES PROJECT.

Dear Mr. Kelly:

Wet-season sampling was conducted at the Connection Slough Area of the 2-Gates Project during the 2008/2009 wet-season (Figure 1). Sampling was conducted by Dr. Brent Helm and Mr. Todd Wood under permit TE-795930-5 of Section 10(a)(1)(A) of the federal Endangered Species Act, 16 U.S.C. 1531 *et seq.*, and its implementing regulations. Site visits were conducted on November 14, 2008; December 24, 2008; January 8 and 30, 2009; February 18, 2009; and March 5, 2009 after all major storm events of the 2008/2009 wet-season. The site supports one ½ acre basin on the south side of Connection Slough which never had ponded water during any of the wet-season visits (Exhibit A). Similar results were obtained from dry-season sampling conducted by Helm Biological Consulting, LLC in 2008 (only ant exoskeletons and microturbellaria cysts were observed), indicating a more xeric environment. In conclusion, the basin on site is not considered potential habitat for federally-listed large branchiopods based on our observations during the 2008/2009 wet-season and the results of 2008 dry-season sampling.