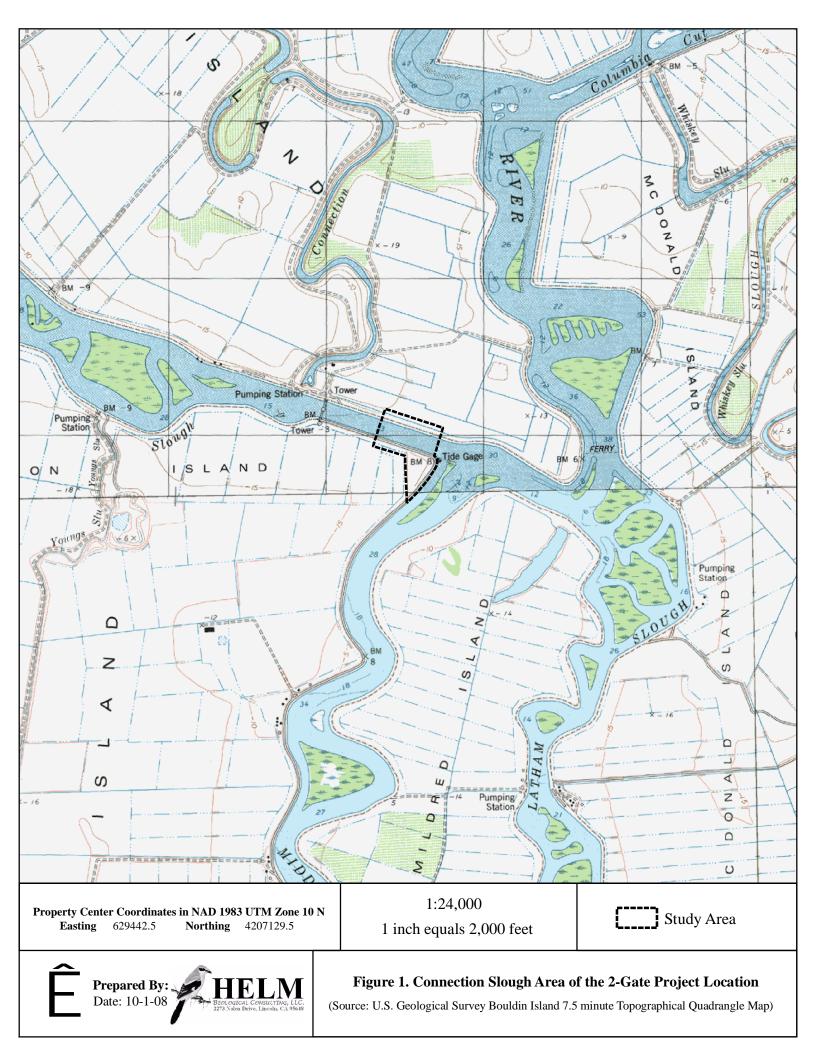

The Connection Slough Area of the 2-Gates Project is located west of McDonald Island, north of Mildred Island, and southeast of Connection Slough, San Joaquin County, California. Additionally, the Connection Slough Study Area is located in an unsectionalized portion off the Bouldin Island U.S. Geological Survey 7.5 Minute Topographical Quadrangle Map (center coordinates in North American Datum 1983 Universal Transverse Mercator Zone 10 North: Easting 596109.7 and Northing 4252148.6) (Figure 1).

The 2-Gate Project consists of a fish protection plan intended to reduce the take of Delta smelt and other listed fish species, in compliance with the federal and state Endangered Species Acts. Entrainment of Delta smelt at the State Water Project (SWP) and Central Valley Project (CVP) export pumps would be reduced by the installation and operation of two operable gates in the central Delta. The project would also increase the certainty of water supply, and improve water quality. The 2-Gate Project is a five-year pilot project that is fully removable once installed.

Two gates would be installed in two separate locations, one on Old River and the other on Connection Slough. A wetland delineation has been conducted by Mosaic Associates,

Ph: (916) 543-7397

LLC, and a single 0.5 acre seasonal wetland feature within the Connection Slough Area was assessed as potential to support the vernal pool fairy shrimp and vernal pool tadpole shrimp.