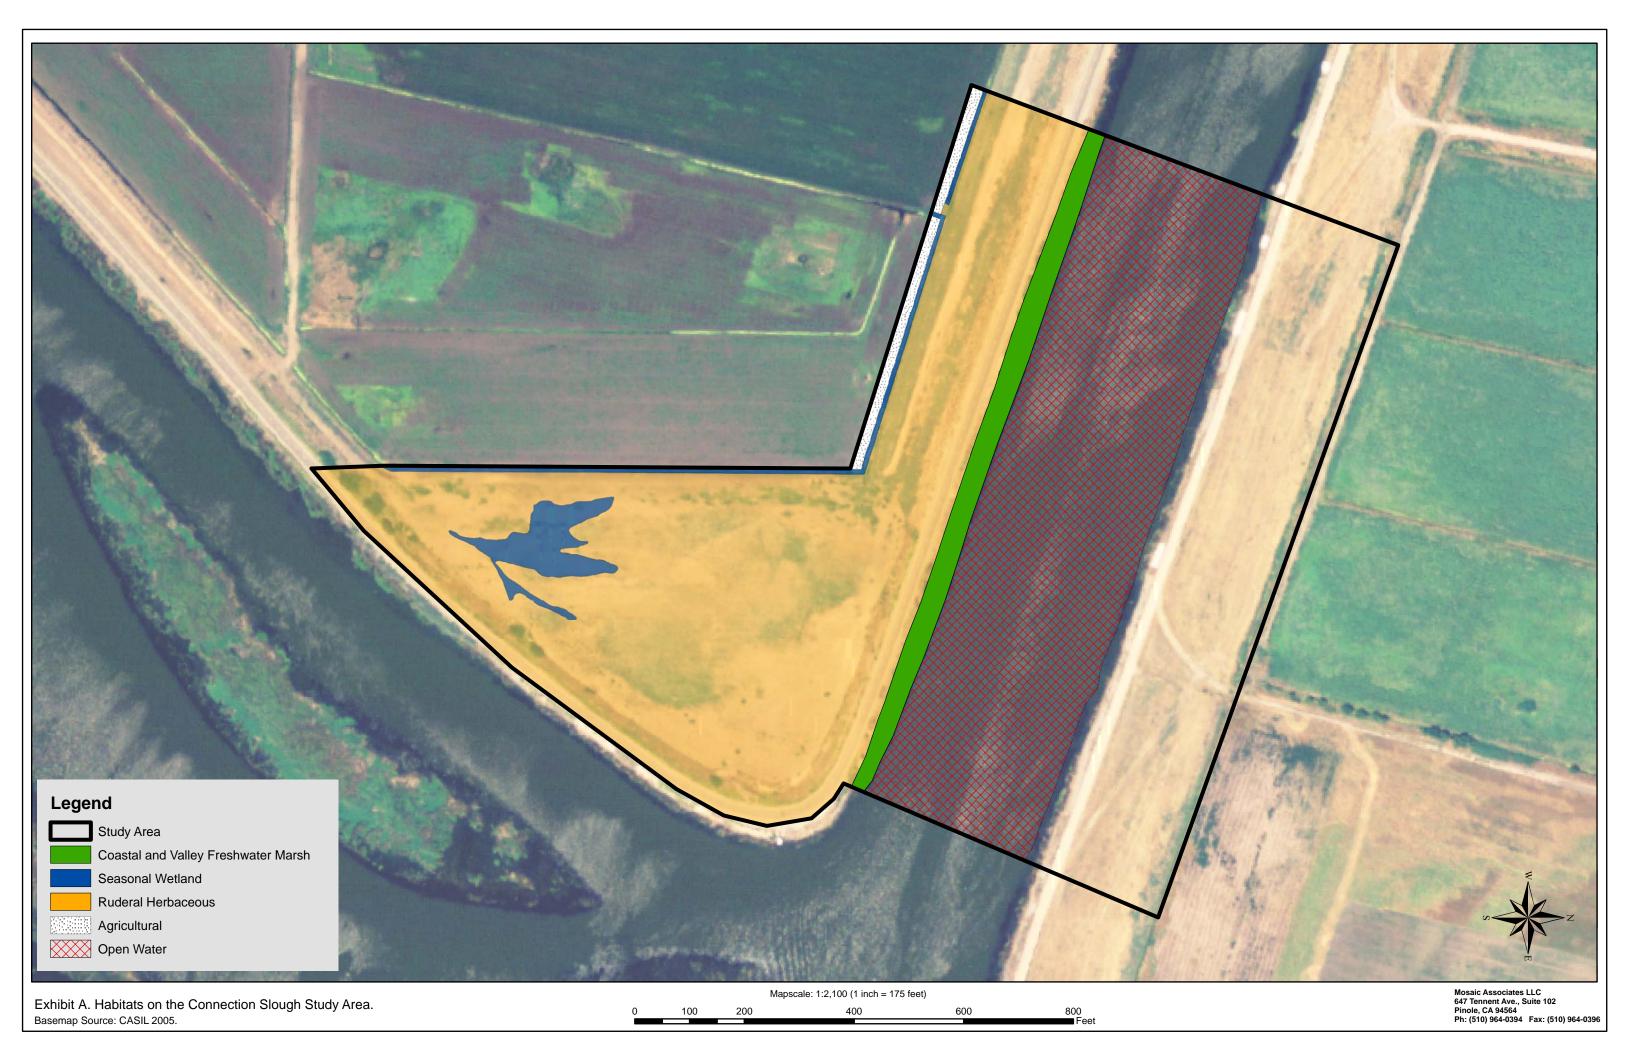

Two gates would be installed in two separate locations, one on Old River and the other on Connection Slough. A wetland delineation has been conducted by Mosaic Associates,

Ph: (916) 543-7397

LLC, and a single 0.5 acre seasonal wetland feature within the Connection Slough Area was assessed as potential to support the vernal pool fairy shrimp and vernal pool tadpole shrimp.

### **RESULTS**

Visual examinations of the soil collected from the basin on site did not reveal any evidence of federally-listed large branchiopods (e.g., cysts or carapaces of *Lepidurus* sp.) (Exhibit A). The soils supported only evidence of insects exoskeletons (mainly ants) and flatworm cysts (microturbellaria).

RE: RESULTS OF THE 2008/2009 WET-SEASON SAMPLING FOR FEDERALLY-LISTED LARGE BRANCHIOPODS AT THE CONNECTION SLOUGH AREA OF THE 2-GATES PROJECT.

Dear Mr. Kelly:

Wet-season sampling was conducted at the Connection Slough Area of the 2-Gates Project during the 2008/2009 wet-season (Figure 1). Sampling was conducted by Dr. Brent Helm and Mr. Todd Wood under permit TE-795930-5 of Section 10(a)(1)(A) of the federal Endangered Species Act, 16 U.S.C. 1531 *et seq.*, and its implementing regulations. Site visits were conducted on November 14, 2008; December 24, 2008; January 8 and 30, 2009; February 18, 2009; and March 5, 2009 after all major storm events of the 2008/2009 wet-season. The site supports one ½ acre basin on the south side of Connection Slough which never had ponded water during any of the wet-season visits (Exhibit A). Similar results were obtained from dry-season sampling conducted by Helm Biological Consulting, LLC in 2008 (only ant exoskeletons and microturbellaria cysts were observed), indicating a more xeric environment. In conclusion, the basin on site is not considered potential habitat for federally-listed large branchiopods based on our observations during the 2008/2009 wet-season and the results of 2008 dry-season sampling.

No ponding or soil saturation was observed within the basin during any of the site visits conducted during the wet-season. The basin on site was delineated as a seasonal wetland by Mosaic Associates. Many seasonal wetlands derive there hydrology from high ground water tables or precipitation that saturates the soil, but may never actually pond water. The far majority of habitats that support or potentially could support federally-listed large branchiopods would pond for short durations, after 4 inches of rainfall was received during the winter months (when evaporation and transpiration are at a minimum). Perhaps the seasonal wetland on site never ponds water, or very irregularly pond water during above annual rainfall years, and instead that plants are supported by a high ground water table that is known to occur in the delta.