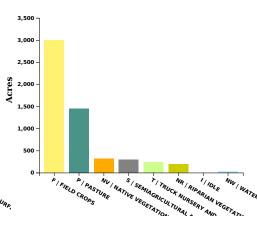

## Delta Crop Map 2015

Delta Land use dataset for the extent of Delta Boundary. Delineated on Pleiades Image from July 13-14, 2015. The chart below displays the total acreage of each crop in the query area.

## **Delta Crop Map 2015**

Delta Land use dataset for the extent of Delta Boundary. Delineated on Pleiades Image from July 13-14, 2015. The chart below displays the total acreage of each crop in the query area.

# **Delta Crop Map 2015**

Delta Land use dataset for the extent of Delta Boundary. Delineated on Pleiades Image from July 13-14, 2015. The chart below displays the total acreage of each crop in the query area.