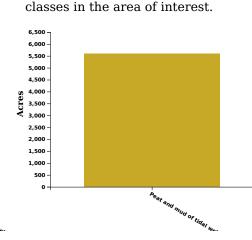

#### **Delta Geology**

Total area in acres of geologic

# **Delta Geology**

Total area in acres of geologic classes in the area of interest.

#### **Delta Geology**

Total area in acres of geologic classes in the area of interest.