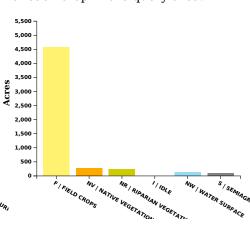

## Delta Crop Map 2015

Delta Land use dataset for the extent of Delta Boundary. Delineated on Pleiades Image from July 13-14, 2015. The chart below displays the total acreage of each crop in the query area.

## **Delta Crop Map 2015**

Delta Land use dataset for the extent of Delta Boundary. Delineated on Pleiades Image from July 13-14, 2015. The chart below displays the total acreage of each crop in the query area.

# **Delta Crop Map 2015**

Delta Land use dataset for the extent of Delta Boundary. Delineated on Pleiades Image from July 13-14, 2015. The chart below displays the total acreage of each crop in the query area.