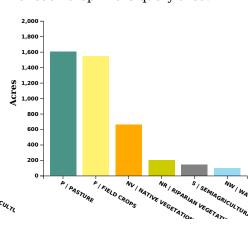

## Delta Crop Map 2015

Delta Land use dataset for the extent of Delta Boundary. Delineated on Pleiades Image from July 13-14, 2015. The chart below displays the total acreage of each crop in the query area.

## **Delta Crop Map 2015**

Delta Land use dataset for the extent of Delta Boundary. Delineated on Pleiades Image from July 13-14, 2015. The chart below displays the total acreage of each crop in the query area.

# **Delta Crop Map 2015**

Delta Land use dataset for the extent of Delta Boundary. Delineated on Pleiades Image from July 13-14, 2015. The chart below displays the total acreage of each crop in the query area.