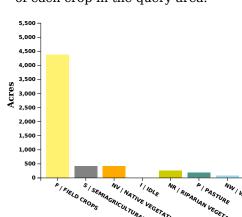

## Delta Crop Map 2015

Delta Land use dataset for the extent of Delta Boundary. Delineated on Pleiades Image from July 13-14, 2015. The chart below displays the total acreage of each crop in the query area.

## **Delta Crop Map 2015**

Delta Land use dataset for the extent of Delta Boundary. Delineated on Pleiades Image from July 13-14, 2015. The chart below displays the total acreage of each crop in the query area.

# **Delta Crop Map 2015**

Delta Land use dataset for the extent of Delta Boundary. Delineated on Pleiades Image from July 13-14, 2015. The chart below displays the total acreage of each crop in the query area.