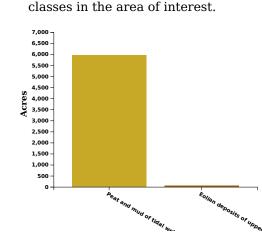

#### **Delta Geology**

Total area in acres of geologic

# **Delta Geology**

Total area in acres of geologic classes in the area of interest.

#### **Delta Geology**

Total area in acres of geologic classes in the area of interest.