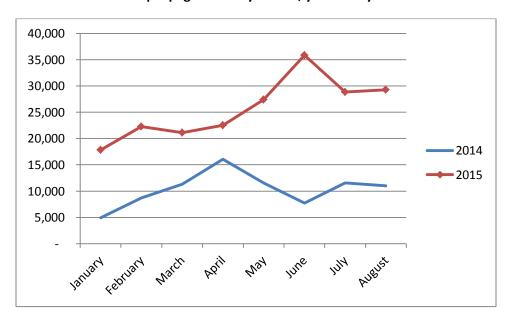

Duration (Avg.) | Current Year | 6:03      | 4:42       | 3:44    |
|                       | Prior Year   | 3:23      | 2:05       | 2:40    |
| Bounce Rate           | Current Year | 51%       | 56%        | 63%     |
|                       | Prior Year   | 74%       | 72%        | 60%     |
| Actions/Visit (Avg.)  | Current Year | 15.2      | 10.6       | 9.4     |
|                       | Prior Year   | 5.2       | 4.3        | 6.4     |
| Page Views            | Current Year | 17,475    | 47,510     | 315,836 |
|                       | Prior Year   | 4,406     | 16,199     | 139,447 |
| Page Views (Unique)   | Current Year | 9,068     | 29,245     | 202,739 |
|                       | Prior Year   | 2,421     | 11,542     | 82,831  |

## Unique page views by month, year over year