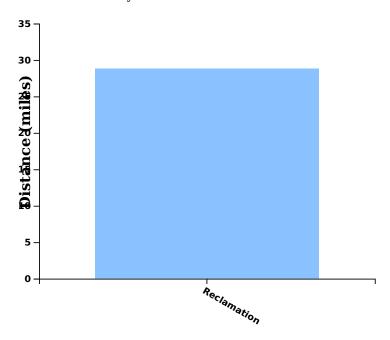

### **Delta Crop Map 2015**

Delta Land use dataset for the extent of Delta Boundary. Delineated on Pleiades Image from July 13-14, 2015. The chart below displays the total acreage of each crop in the query area.