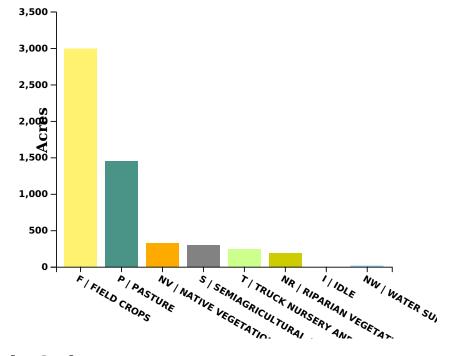

# **Delta Hydrology**



**5597.9 Acres** 

## **Delta Levees by Purpose**

Miles of delta levees by their intended use.



### **Delta Crop Map 2015**

Delta Land use dataset for the extent of Delta Boundary. Delineated on Pleiades Image from July 13-14, 2015. The chart below displays the total acreage of each crop in the query area.



# **Delta Geology**

Total area in acres of geologic classes in the area of interest.



## **Watersheds & Administrative Boundaries**

Watersheds and administrative delineations intersecting the area of interest. These include HUC12 watersheds, FEMA flood zones, reclamation districts, groundwater basins, and private water districts.

#### **Water Boundaries**

Mandeville Island-Connection Slough

A

TRACY

Reclamation Districts Private Water Districts BACON ISLAND CENTRAL DELTA WATER AGENCY