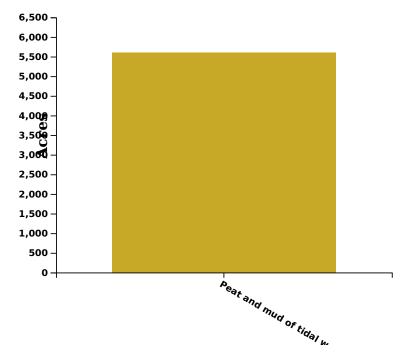

# **Delta Hydrology**

**5597.9 Acres** 

# **Delta Geology**

Total area in acres of geologic classes in the area of interest.