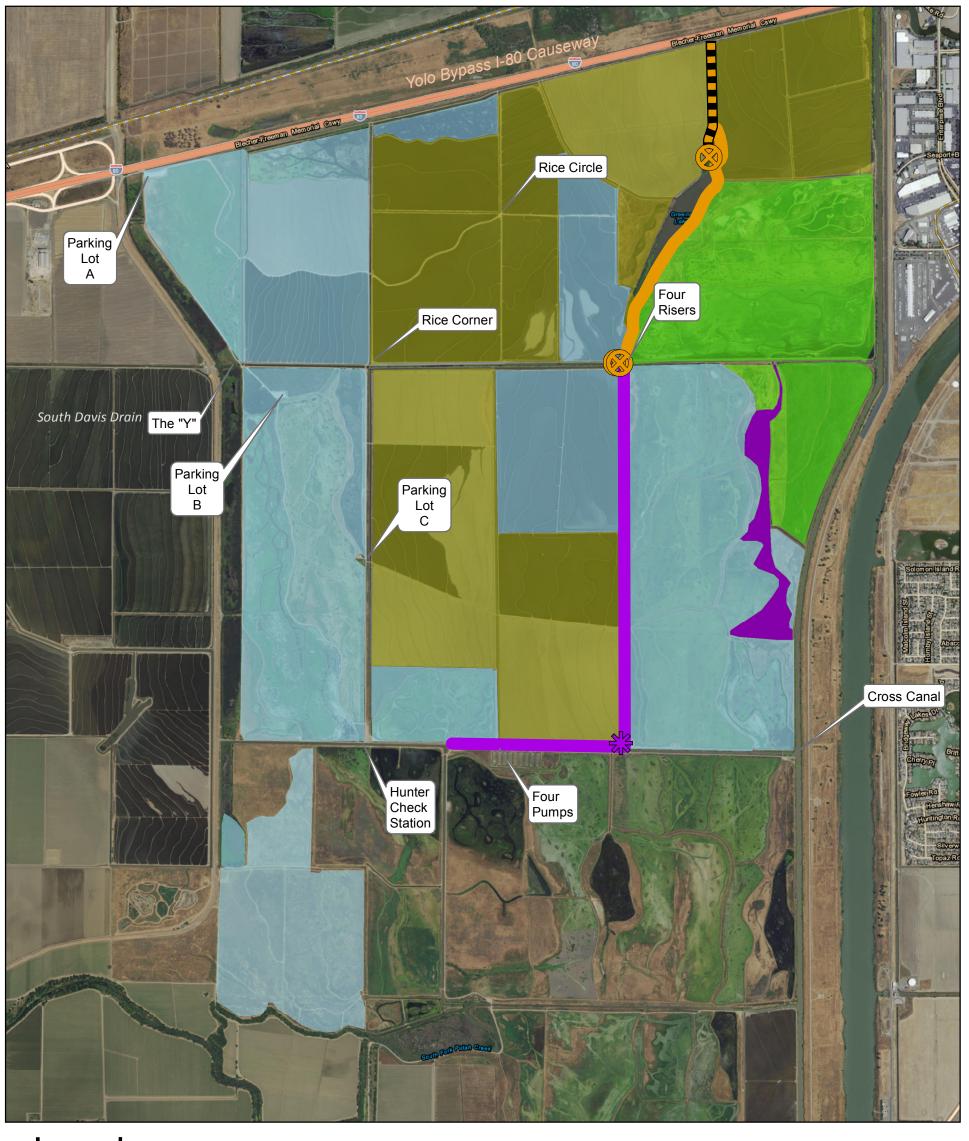

## Legend

## **CDFW - Conceptual Exhibit**

Enhanced\_SPWL (50 Acres)

CDFW - Enhanced\_MSWL (513 Acres)

CDFW - Enhanced\_Ag (640 Acres)

Match\_Restored (220 Acres)

Match\_Enhanced\_SPWL (91 Acres)

Match\_Enhanced\_MSWL (1,290 Acres)

Match\_Enhanced\_Ag (540 Acres)

Sub-Project 4 -New Cross Canal, Pump Station and Road Improvements

Road Improvement

**#** Pump

Sub-Project 2 -**Green's Lake Modifications** 

Road Improvement

Drain

Water Control Structure

Project Name: Yolo Bypass Wildlife Area Habitat and Drainage Improvement Project Applicant Name: Ducks Unlimited, Inc.

**Existing Pumps** 

Miles 1.5 0.25 0.5