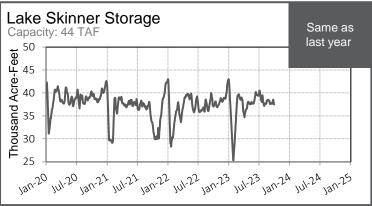

Diamond Valley 690 TAF

snow reported

Northern Sierra

Southern Sierra

2%

(% of normal)

San Diego

32%