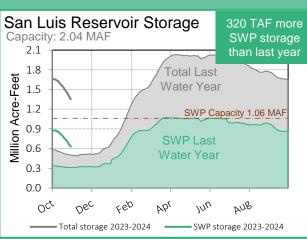

6 of normal)

8-Station

69%

Oroville 2.43 MAF

66%

San Luis Total: 1.35 MAF SWP: 631 TAF

88%

Castaic 287 TAF