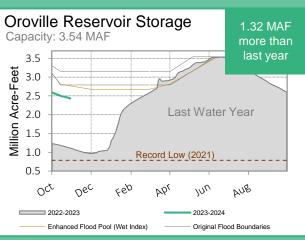

6 of normal)

8-Station

69%

Oroville 2.43 MAF

66%

San Luis Total: 1.35 MAF SWP: 631 TAF

88%

Castaic 287 TAF