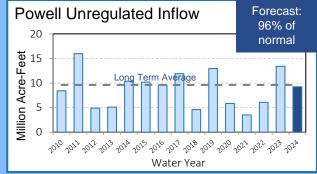

### Colorado River Resources

As of: 10/29/2023

### Colorado River Resources

Projected CRA Diversions - 691,000 AF