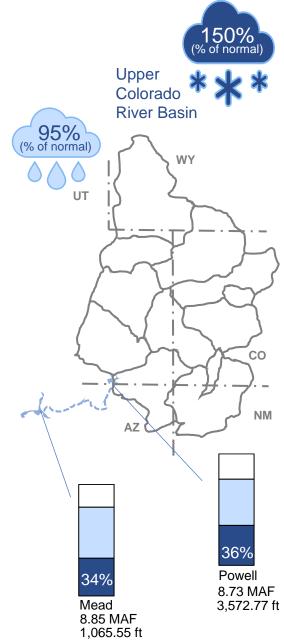

### Colorado River Resources

As of: 10/29/2023

### Colorado River Resources

Projected CRA Diversions - 691,000 AF