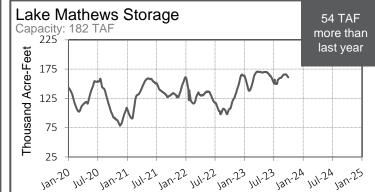

### **State Water Project** Resources

SWP Table A - 100% - 1,911,500 AF

11%

(% of normal)

5-Station

No rain reported

Los Angeles

85%

Diamond Valley 690 TAF

snow reported

Northern Sierra

Southern Sierra

2%

(% of normal)

San Diego

32%

6 of normal)

8-Station

69%

Oroville 2.43 MAF

66%

San Luis Total: 1.35 MAF SWP: 631 TAF

88%

Castaic 287 TAF

## WATER SUPPLY CONDITIONS REPORT

Water Year 2023-2024

As of: October 29, 2023

### Colorado River Resources

Projected CRA Diversions - 691,000 AF

### Metropolitan Resources









# Highlights

Learn more about imported supplies:

- State Water Project https://www.mwdh2o.com/state-water-project-map/
- Colorado River Aqueduct https://www.mwdh2o.com/colorado-river-aqueduct-map/



This report is produced by the Water Resource Management Group and contains information from various federal, state, and local agencies. The Metropolitan Water District of Southern California cannot guarantee the accuracy or completeness of this information Readers should refer to the relevant state, federal, and local agencies for additional or for the most up to date water supply information.

https://www.mwdh2o.com/WSCR



### State Water Project Resources

As of: 10/29/2023

# Northern Sierra Snowpack 40 35 (ii) 10 25 10 OC\* NOV Dec Jan Feb Mar Apr May Jun Jul Auß Sep Normal 2023-