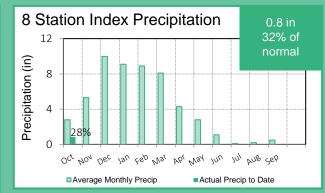

### **State Water Project** Resources

SWP Table A - 100% - 1,911,500 AF

11%

(% of normal)

5-Station

No rain reported

Los Angeles

85%

Diamond Valley 690 TAF

snow reported

Northern Sierra

Southern Sierra

2%

(% of normal)

San Diego

32%