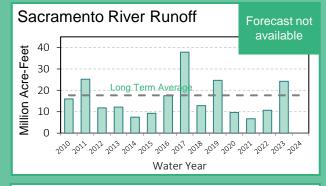

### **State Water Project** Resources

SWP Table A - 100% - 1,911,500 AF

11%

(% of normal)

5-Station

No rain reported

Los Angeles

85%