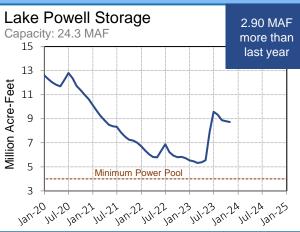

### Colorado River Resources

As of: 10/29/2023

### Colorado River Resources

Projected CRA Diversions - 691,000 AF