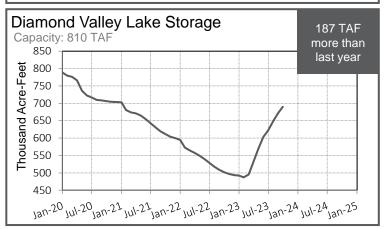

Diamond Valley 690 TAF

snow reported

Northern Sierra

Southern Sierra

2%

(% of normal)

San Diego

32%