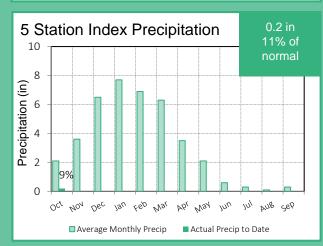

### **State Water Project** Resources

SWP Table A - 100% - 1,911,500 AF

11%

(% of normal)

5-Station

No rain reported

Los Angeles

85%