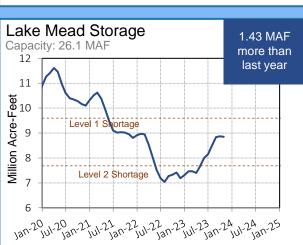

### Colorado River Resources

As of: 10/29/2023

# Projected Lake Mead ICS Calendar Year 2023 Put (+) / Take (-) + 416,000 acre-feet