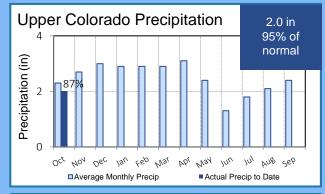

### Colorado River Resources

Projected CRA Diversions - 691,000 AF

### Colorado River Resources

As of: 10/29/2023