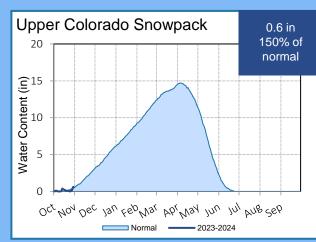

### Colorado River Resources

As of: 10/29/2023

### Colorado River Resources

Projected CRA Diversions - 691,000 AF