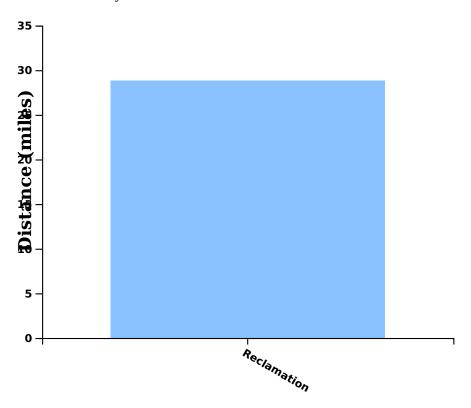

## **Watersheds & Administrative Boundaries**

Watersheds and administrative delineations intersecting the area of interest. These include HUC12 watersheds, FEMA flood zones, reclamation districts, groundwater basins, and private water districts.

Watershed Boundary Dataset HUC12

FEMA Flood Zones Bulletin 118 Groundwater Basins Reclamation Districts Private Water Districts