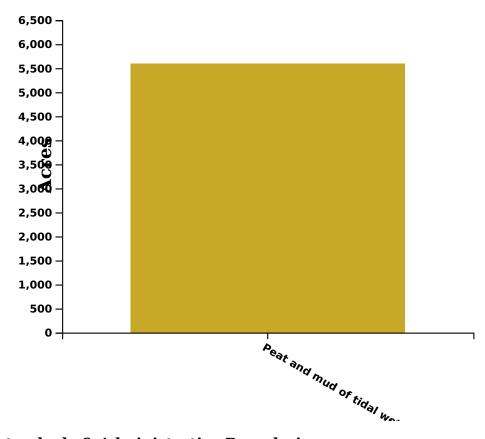

### **Delta Geology**

Total area in acres of geologic classes in the area of interest.