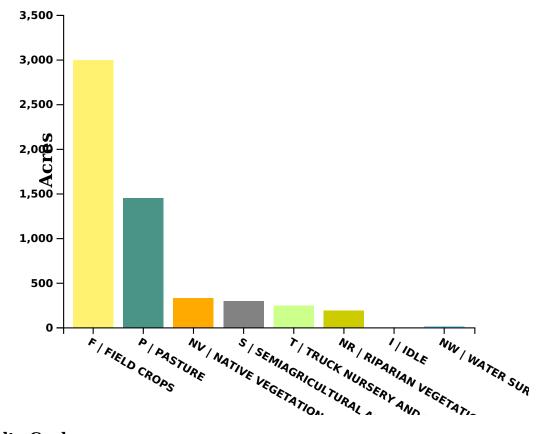

## **Delta Crop Map 2015**

Delta Land use dataset for the extent of Delta Boundary. Delineated on Pleiades Image from July 13-14, 2015. The chart below displays the total acreage of each crop in the query area.